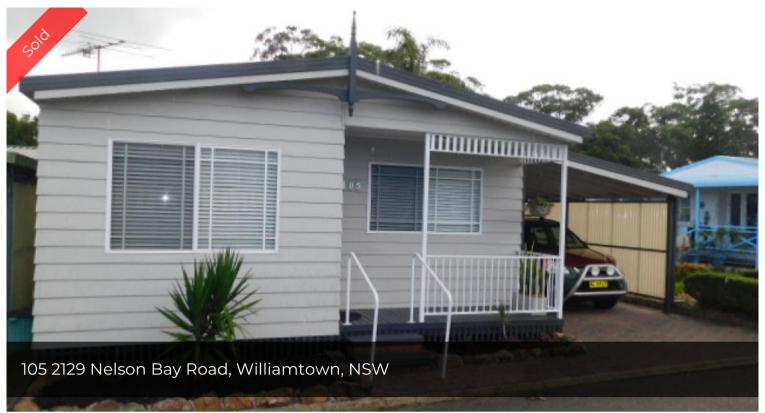

## Banksia Grove Village - Site 105

This lovely 2 Bedroom Home is located in a great position on a corner block within Banksia Grove Village.

The owner has done an amazing job in tastefully redecorating this home and the outcome is simply stunning. The kitchen is modern and spacious and has been designed to provide maximum storage and bench space. A fantastic addition is the innovative island bench that can be moved around to any position in the kitchen. It has lovely laminated flooring in the kitchen, dining and lounge areas which is very low maintenance and also new carpet in both bedrooms. The bathroom has been modernised with new vanity, shower screen, fittings and fixtures and an added bonus is the heated towel rail.

Additional features include venetian blinds, air-conditioning, external blinds on rear windows and a lovely paved area out the back.

Banksia Grove Village is a lifestyle village for the over 50's, offering a peaceful setting in Williamtown. The village offers