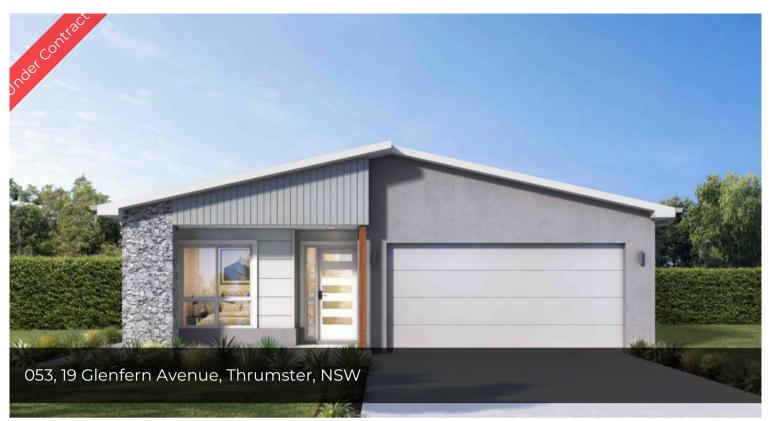

## Perfectly designed for downsizers

Glenfern Community

Generous single-level design with a spacious alfresco entertaining area. Master bedroom with walk-in robe and oversized ensuite bathroom. Large kitchen with quality appliances. Open plan light-filled entertaining living and dining spaces. Study or multipurpose room. Guest bedroom with built-in robe and separate bathroom. Internal laundry. Dormer window harnessing sunshine. Fluid indoor/outdoor interaction. Abundant storage space throughout.

Ducted A/C, ceiling fans
Double Garage
Resort style pool, gym, spa
Pool tables, lawn bowls
Gated Community, bush outlook

Price POA
Property ID 103703