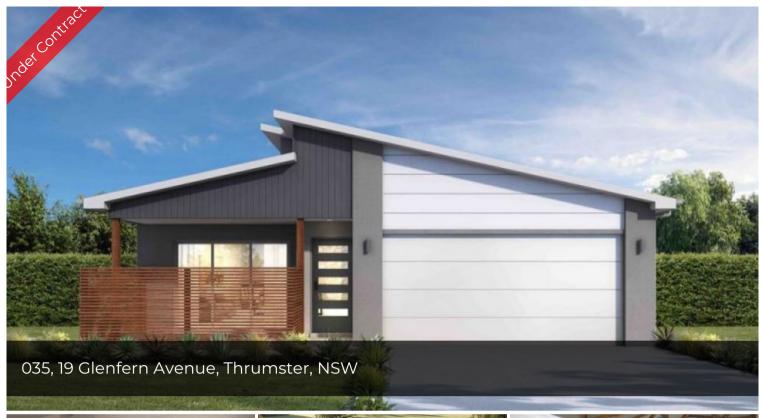

## Perfectly designed for downsizers

Glenfern Community

Generous single-level design with a spacious alfresco entertaining area out front. King-sized master suite with walk-in robe and ensuite. Large kitchen with island and quality appliances. Open plan light-filled entertaining living and dining spaces. Study or multipurpose room. Guest bedroom with built-in robe and separate bathroom. Internal laundry. High raked ceilings add drama, dormer window harnessing sunshine. Fluid indoor/outdoor interaction. Abundant storage space throughout. Ducted A/C, ceiling fans

Double garage Resort style pool, gym, spa Pool tables, lawn bowls Gated Community, bush outlook **=** 2 **2 2 2 2** 

Price POA
Property ID 103694