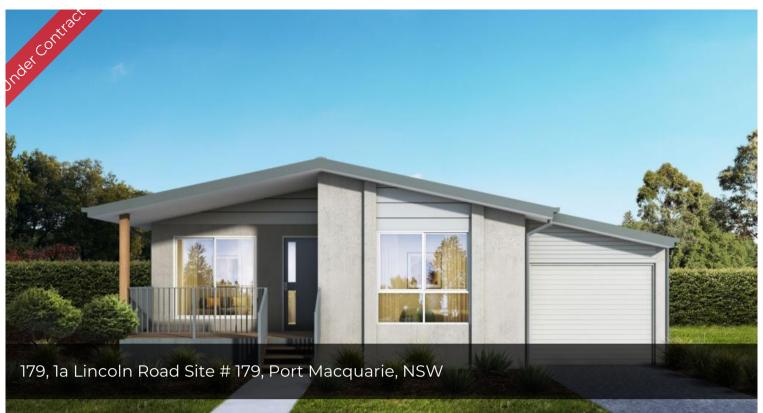

## Jarrah II stylish with 2 bedrooms

Newport Community.

Step inside the Jarrah II and discover the kind of practical luxury that defines living. The Jarrah II's large rear deck has column-less corner sliding doors which creates open living at its best. And a sitting room is ideal for a number of different purposes, study, home office or media room.

Timber flooring

Undercover carport

Fully landscaped f

Internal & external finishes

Double blinds throughout

**2 2 2 2 2** 

Price POA

Property ID 103661