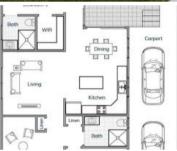

## Jarrah II stylish with 2 bedrooms

Newport Community.

Step inside the Jarrah II and discover the kind of practical luxury that defines living. The Jarrah II's large rear deck has column-less corner sliding doors which creates open living at its best. And a sitting room is ideal for a number of different purposes, study, home office or media room.

Timber flooring

Undercover carport

Fully landscaped f

Internal & external finishes

Double blinds throughout

**2 2 2 2 2** 

Price POA

Property ID 103661