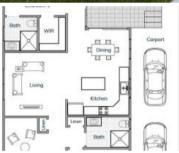

## Great opportunity!

Newport Community.

Step inside the Jarrah II and discover the kind of practical luxury that defines living. The Jarrah II's large rear deck has column-less corner sliding doors which creates open living at its best. And a sitting room is ideal for a number of different purposes, study, home office or media room.

Timber flooring

Undercover carport

Landscaped front and rear

Internal & external finishes

Double blinds throughout

Price POA
Property ID 103660