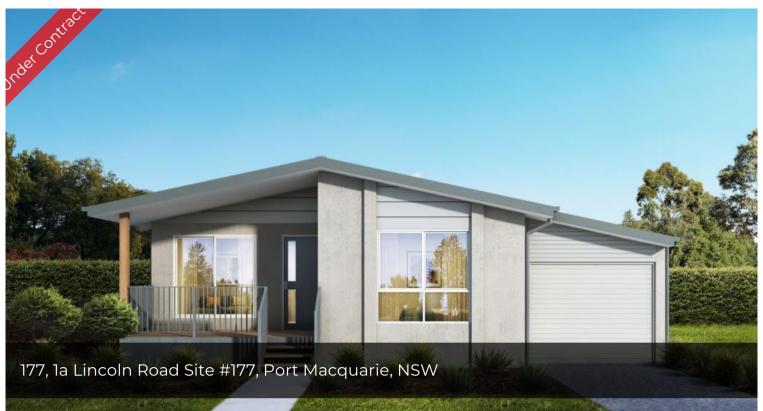

## Great opportunity!

Newport Community.

Step inside the Jarrah II and discover the kind of practical luxury that defines living. The Jarrah II's large rear deck has column-less corner sliding doors which creates open living at its best. And a sitting room is ideal for a number of different purposes, study, home office or media room.

Timber flooring

Undercover carport

Landscaped front and rear

Internal & external finishes

Double blinds throughout

Price POA
Property ID 103660