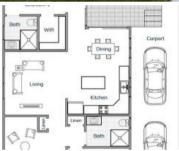

## Great opportunity!

Newport Community.

Step inside the Jarrah II and discover the kind of practical luxury that defines living. The Jarrah II's large rear deck has column-less corner sliding doors which creates open living at its best. And a sitting room is ideal for a number of different purposes, study, home office or media room.

Hybrid flooring

Undercover carport

Landscaped front and rear

Internal & external finishes

Double blinds throughout

**=** 2 **2 2 3** 2

Price POA Property ID 103658