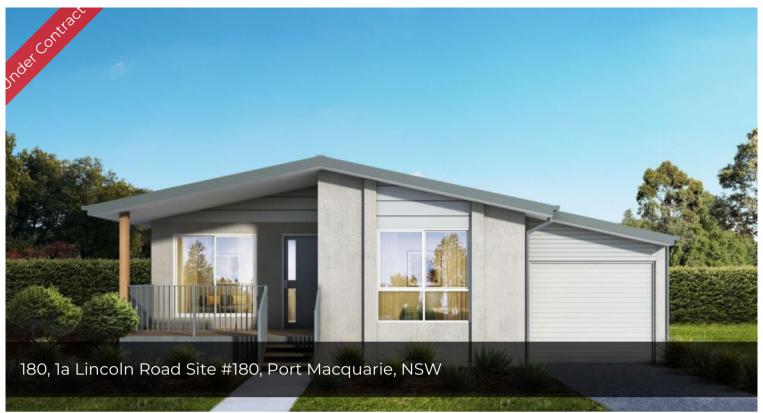

## Great opportunity!

Newport Community.

Step inside the Jarrah II and discover the kind of practical luxury that defines living. The Jarrah II's large rear deck has column-less corner sliding doors which creates open living at its best. And a sitting room is ideal for a number of different purposes, study, home office or media room.

Hybrid flooring

Undercover carport

Landscaped front and rear

Internal & external finishes

Double blinds throughout

**=** 2 **2 2 3** 2

Price POA Property ID 103658