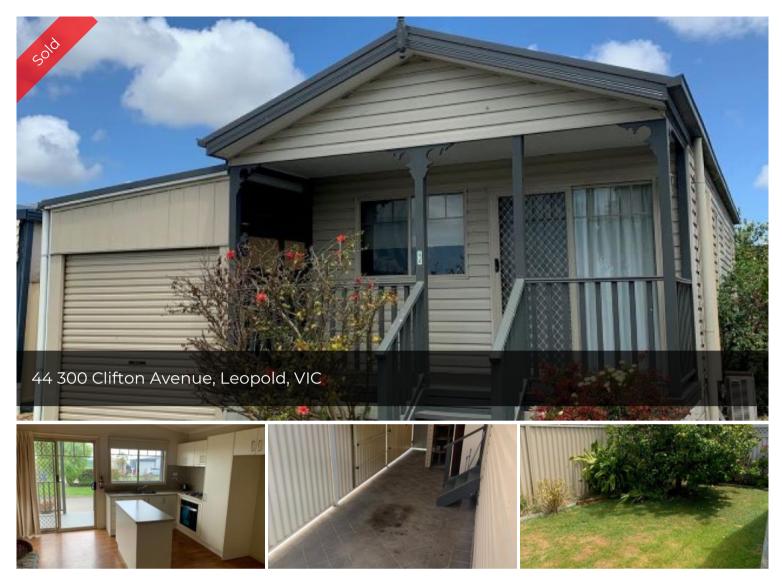

## Pelican Shores Estate Site 44

Are you over 50 and looking to enter the retirement living market? This cute little cottage is ready to walk in and start living your retirement now! Recently painted inside and out, the home has a surprisingly large enclosed yard at the read and a rollerdoor to a covered carport and large storage area. The open plan kitchen and Lounge area has had a new oven installed and is a bright and sunny space leading to the front porch. The bedroom has ample storage space and has a doorway leading directly into the ensuite. Situated in a central part of the Estate, number 44 is a bargain at this price!