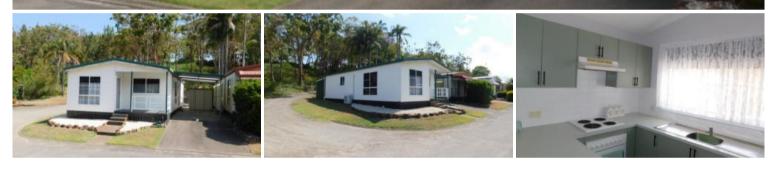

It has recently been repainted throughout resulting in a bright, fresh new look. The kitchen is spacious with electric appliances and plenty of storage space.

The vendor has installed modern timber look vinyl flooring in kitchen/dining areas and new UV blockout blinds and curtains on all internal windows. The 2 good size bedrooms are carpeted with built-ins & also a ceiling fan in the main.

There is also an lovely sunroom at the rear of the home, perfect for entertaining or just relaxing with a book. It has a good size bathroom with shower, new hot water service, separate toilet and there is also an internal laundry leading out to the carport with garden shed.