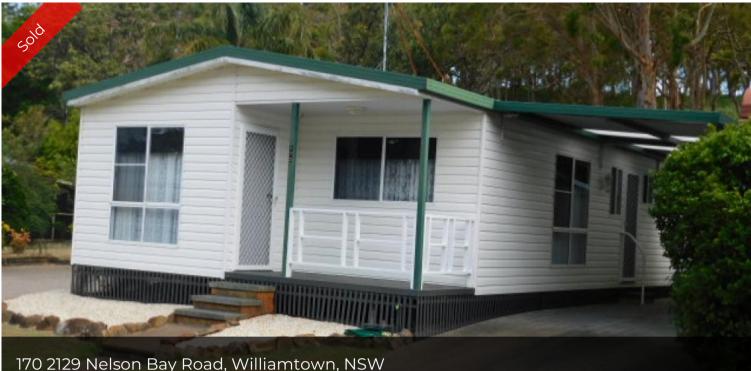

## 170 2129 Nelson Bay Road, Williamtown, NSW

# Banksia Grove Village - Site 170

This lovely 2 bedroom home is in a prime position in the village. It is located on a corner block, overlooking tranquil bushland setting behind. Homes in this position do not come up oftenso be quick!

It has recently been repainted throughout resulting in a bright, fresh new look. The kitchen is spacious with electric appliances and plenty of storage space.

The vendor has installed modern timber look vinyl flooring in kitchen/dining areas and new UV blockout blinds and curtains on all internal windows. The 2 good size bedrooms are carpeted with built-ins & also a ceiling fan in the main.

There is also an lovely sunroom at the rear of the home, perfect for entertaining or just relaxing with a book. It has a good size bathroom with shower, new hot water service, separate toilet and there is also an internal laundry leading out to the carport with garden shed.