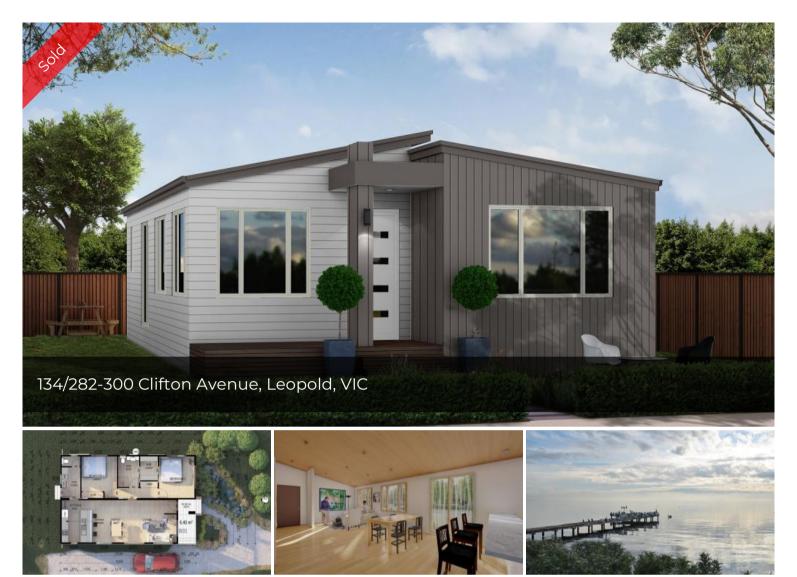

## Site 134 - New Home now ready

Be the envy of your family and friends when you make the lifestyle choice to downsize into your brand new home at Pelican Shores Estate. This modern home on site 134 features two bedrooms, the main with a walk-in robe and the second with built-in robes. Both bedrooms have direct bathroom access.

Enjoy a large open plan living/dining area with a modern kitchen complete with a dishwasher, pantry, plenty of cupboard space and a convenient breakfast bench. This home has a generous size laundry with a separate toilet. Your furry friends are also welcome, and this home has the added bonus of a fully fenced rear yard.

Pelican Shores is situated directly on the waterfront in Leopold just outside of Geelong. The village offers secure living, modern homes, a supportive community and a range of facilities and social activities. Enjoy easy access to shop, services, medical facilities and all that Geelong and the Bellarine Peninsula have to offer.