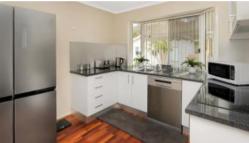

- \* Modernised, sleek and functional full-sized kitchen with dishwasher installed
- \* Brand new, completely renovated bathroom with laundry included
- \* Large double length carport with roller blinds offering protection from all weather conditions
- \* New carpet in spacious bedrooms, also boasting ceiling fans and built in robes
- \* Just 250m to the peaceful Riverwalk footpath along the glistening Camden Haven River
- \* Only 600m to the Laurieton CBD and Coles Supermarket complex for all that you could need
- \* Village includes swimming pool and playground, perfect for