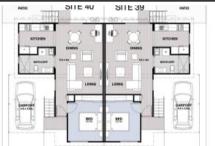

Site 39 - New home from \$265,500\*

This new duplex in Jacaranda Lifestyle Village is ready for occupation.

Be the envy of your family and friends when you make the lifestyle choice to downsize into your brand new home at Jacaranda Lifestyle Village. This modern duplex on site 39 features 1 bedroom with built ins. Enjoy an open plan living/dining area with a functional kitchen.

The other duplex on site 40 is also for sale. This presents a unique opportunity for someone who may want to live close to another friend or family member while still having their own space and independence.