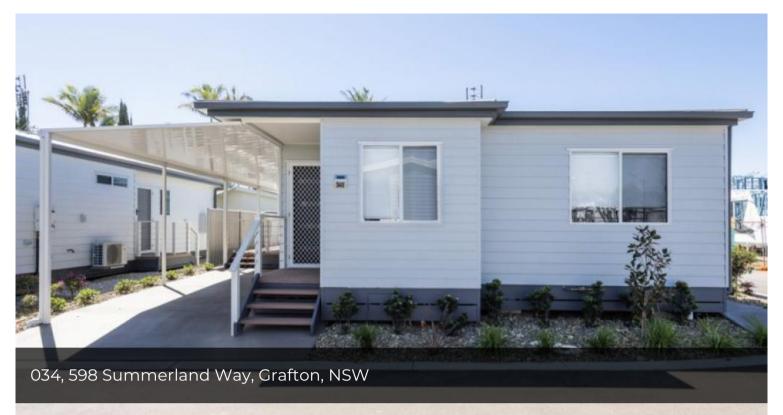

## Great opportunity!

Jacaranda Grove Community.

The Shearwater is a stylish home perfect for those looking to downsize without compromising on quality. The design has a welcoming ambience with the open plan kitchen, dining, and living area flowing onto the large outdoor deck. Enjoy low maintenance living without compromising on space with the master bedroom complete with a built-in robe and direct access to the bathroom, second bedroom with a built-in robe, multipurpose room, powder room, and a separate laundry room. Stylish kitchen

Large separate laundry room Air-con & ceiling fans Undercover carport Low maintenance

## **2 2 2 1**

Price \$335,000 Property ID 103344