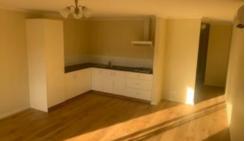

The kitchen has lots of bench space and cupboards, a gas cooktop and overlooks the open plan living area that is the heart of the home.

The main bedroom has a built in robe while the study could also be used as a second bedroom. Always a bonus, the home has a roller door installed on the carport and leads to a small enclosed backyard with a garden shed.