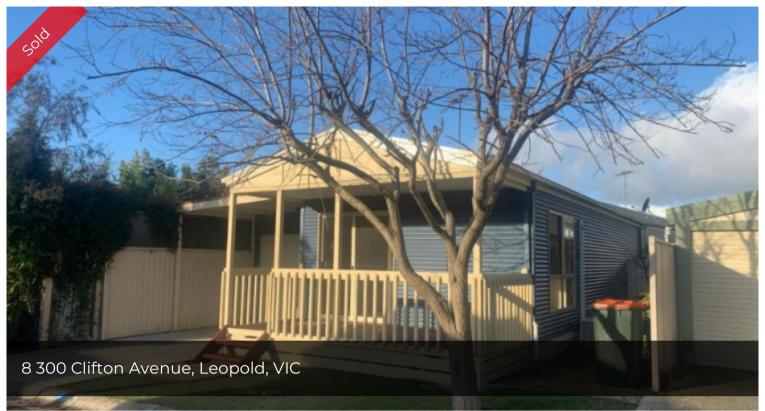

## Pelican Shores Estate-Site 8

WATER FRONT LIVING IN LEOPOLD

From the front deck that captures the midday sun, to the light and airy interior, this property is a great entry into 50+ retirement living and is priced to sell!

The kitchen has lots of bench space and cupboards, a gas cooktop and overlooks the open plan living area that is the heart of the home.

The main bedroom has a built in robe while the study could also be used as a second bedroom. Always a bonus, the home has a roller door installed on the carport and leads to a small enclosed backyard with a garden shed.

Located a short stroll away from our Community Room facilities; spa and pool.

What a way to live!

Price SOLD Property ID 103219