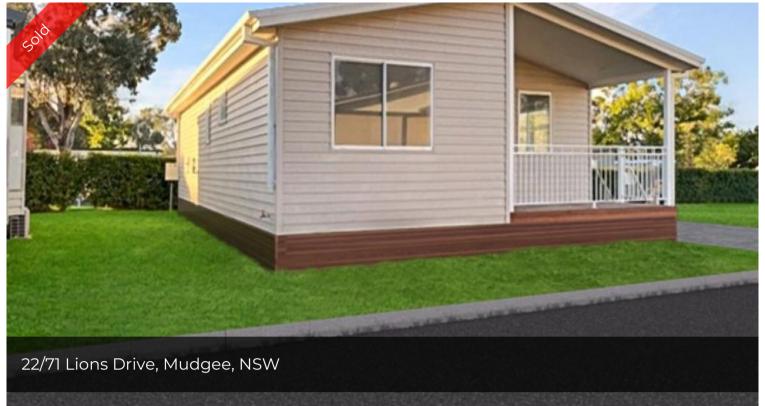

## Mudgee Lifestyle Village - Site 22

There is much to appreciate in this immaculately presented new home situated within Mudgee Lifestyle Village. This lovely low maintenance home offers 2 bedrooms with built in robes and premium carpet. Enjoy open plan living and dining with a fantastic kitchen complete with a breakfast bar and dishwasher. Wood grain vinyl plank flooring leads to an outside undercover deck. The bathroom boast a great layout with a walk-in shower. The spacious laundry offers plenty of storage as well as an additional toilet. The homes also comes with plantation shutters and air-conditioning.

## **=** 2 **1 1 1**

Price SOLD Property ID 103137