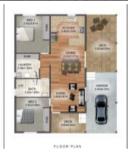

## Mudgee Lifestyle Village - Site 22

There is much to appreciate in this immaculately presented new home situated within Mudgee Lifestyle Village. This lovely low maintenance home offers 2 bedrooms with built in robes and premium carpet. Enjoy open plan living and dining with a fantastic kitchen complete with a breakfast bar and dishwasher. Wood grain vinyl plank flooring leads to an outside undercover deck. The bathroom boast a great layout with a walk-in shower. The spacious laundry offers plenty of storage as well as an additional toilet. The homes also comes with plantation shutters and air-conditioning.

## **=** 2 **1 1 1**

Price SOLD Property ID 103137