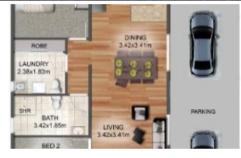

## Mudgee Lifestyle Village - Site 22

There is much to appreciate in this immaculately presented new home situated within Mudgee Lifestyle Village. This lovely low maintenance home offers 2 bedrooms with built in robes and premium carpet. Enjoy open plan living and dining with a fantastic kitchen complete with a breakfast bar and dishwasher. Wood grain vinyl plank flooring leads to an outside undercover deck. The bathroom boast a great layout with a walk-in shower. The spacious laundry offers plenty of storage as well as an additional toilet. The homes also comes with plantation shutters and air-conditioning.

## **=** 2 **1 1 1**

Price SOLD Property ID 103137