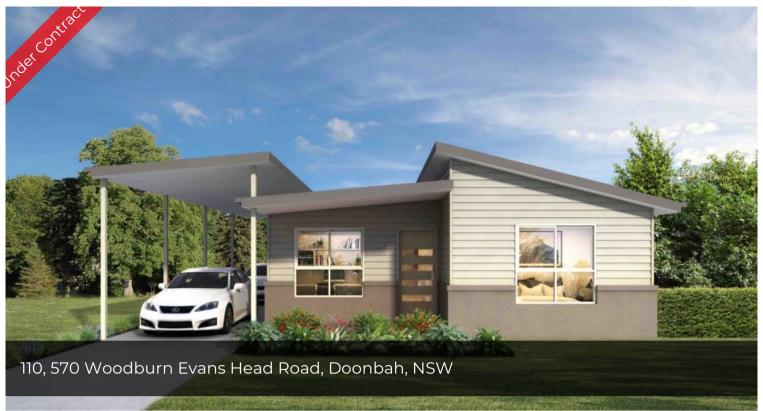

## 105 Riverside (Kingsford)

The Kingsford is designed to create a sense of privacy whilst offering the best of indoor/outdoor living. With two full sized bedrooms plus a flexible multipurpose room you don't have to compromise on what is important to you.

- · Entertainment terrace
- · Undercover carport
- · Master bedroom with ensuite and WIR
- · Internal separate laundry
- · Ceiling fans & A/C

Price \$450,000 Property ID 103006