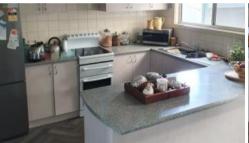

## 67 SeaChange - Price adjustment

This is a lovely Mawson design home which has recently been updated with high quality flooring to the living areas and plantation shutters in the lounge room. The kitchen is well equipped with a double sink and dishwasher. There is a very generous walk-in robe in the main bedroom. The rear deck is undercover, has roller blinds and is easily accessed by sliding doors conveniently located off the dining/kitchen area. Outdoor roller shutters have been installed on the 2 bedroom windows and the attractive gardens are well established and easily maintained.