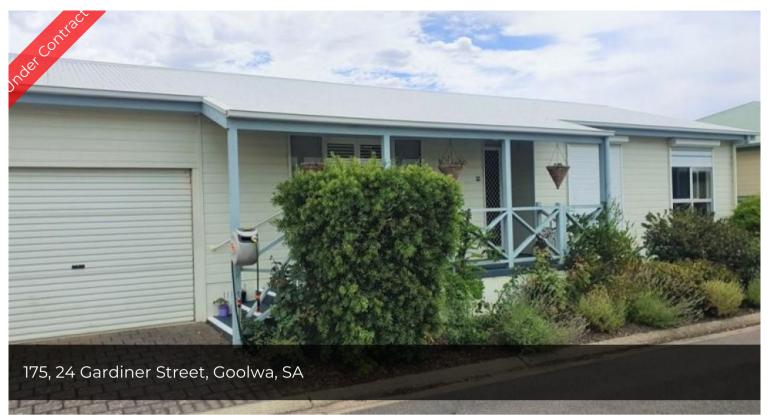

## 67 SeaChange - Price adjustment

This is a lovely Mawson design home which has recently been updated with high quality flooring to the living areas and plantation shutters in the lounge room. The kitchen is well equipped with a double sink and dishwasher. There is a very generous walk-in robe in the main bedroom. The rear deck is undercover, has roller blinds and is easily accessed by sliding doors conveniently located off the dining/kitchen area. Outdoor roller shutters have been installed on the 2 bedroom windows and the attractive gardens are well established and easily maintained.

Price \$285,000 Property ID 102943

## Lifestyle Community Details

Seachange Goolwa