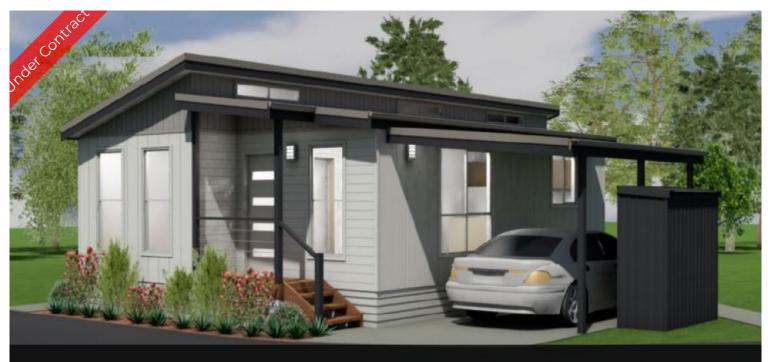

## 24 Myrtle Glen Stanhope Gardens

Brand new Uniplan built home ready for inspection. 2 x Bedroom, 2 x bathroom with main doubling up as laundry, WIR to master, built-in to second bedroom, double roller blinds to windows, ceiling fans & powerful split system A/C. Vinyl flooring in living areas with carpet in the bedrooms. Be quick, won't last long!

- -Garden Shed
- -Carport
- -Low Maintenance Garden

**=** 2 **2 2 3** 2

Price POA
Property ID 102910