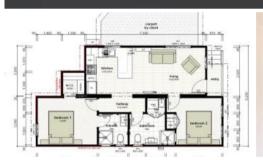

## 24 Myrtle Glen Stanhope Gardens

Brand new Uniplan built home ready for inspection. 2 x Bedroom, 2 x bathroom with main doubling up as laundry, WIR to master, built-in to second bedroom, double roller blinds to windows, ceiling fans & powerful split system A/C. Vinyl flooring in living areas with carpet in the bedrooms. Be quick, won't last long!