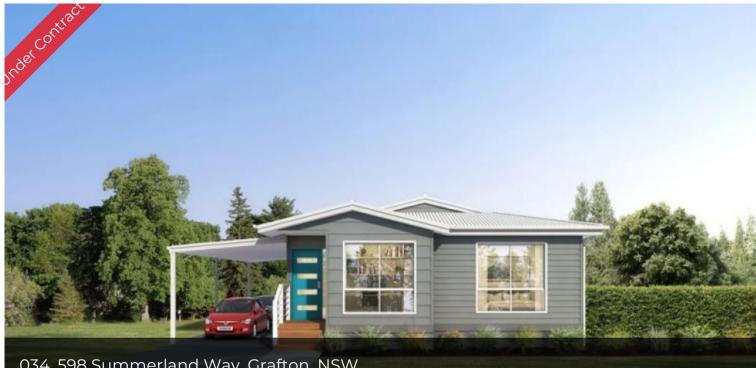

034, 598 Summerland Way, Grafton, NSW

## 202 Jacaranda Grove - Wallaby

The Wallaby offers luxurious living with its spacious open plan lounge and dining areas opening onto a spacious entertaining deck. There are two generous bedrooms, complete with built-in robes, plus an ensuite to the master. Plus a separate multi purpose room for flexible living.

- Spacious entertainment deck
- Undercover carport
- · 2bedrooms plus multipurpose room
- Internal separate laundry
- Ceiling fans & A/C

## 🛏 2 🔊 2 🖪 2

| Price       | \$322,500 |
|-------------|-----------|
| Property ID | 102902    |