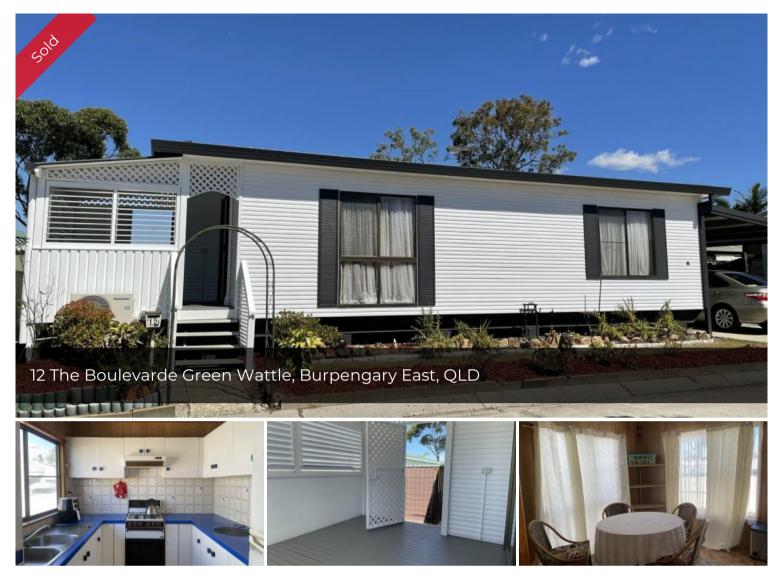

## Get more out of life

AFFORDABLE HOME: This tidy 2 bedroom home has loads to offer features include carport, gas cooking and hot water, air conditioning, carpeted to bedrooms, new floating floor to living, lino to kitchen, great private North East facing front veranda with adjustable louvres to catch the breezes, shed, - Close to community amenities – Short walk to bus stop - Quiet Community and neighbours – Rear shed.