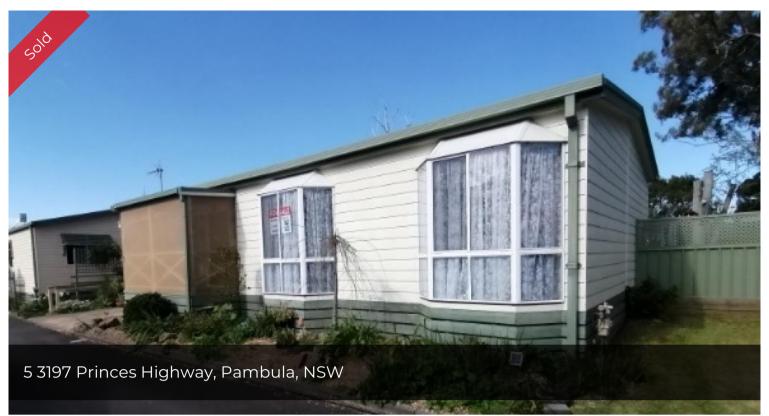

## Acacia Ponds site #5

Beautifully presented two bedroom home which backs onto a reserve.

A sunny, screened front veranda leads to the open-plan living area.

Both bedrooms have built-in robes, the bathroom features a spabath and a new shower, with seperate toilet.

A well decorated kitchen features a new stove, and views over the reserve. Open plan dining and lounge with a decoraqtive feature wall.

A covered rear verandar leads to an open but secure court yard at the rear..

Acacia Ponds is ideally placed between Bega in the north and Eden in the south. Only three minutes to the village of Pambula, and ten minutes to Merimbula for all your shopping needs.

Price SOLD Property ID 102710