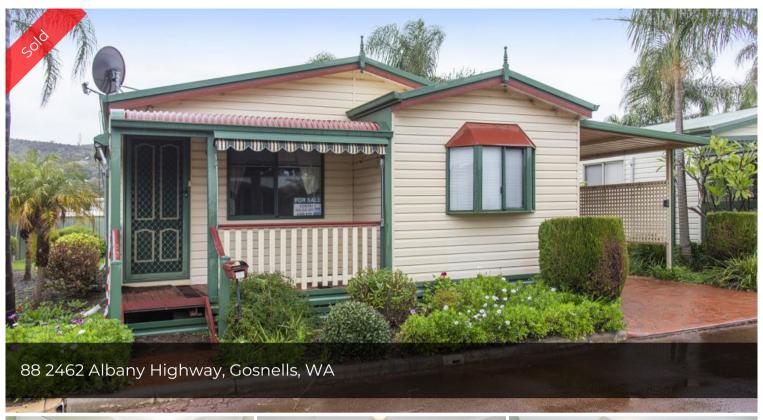

## Riverside Gardens Estate - Site 88 Under Offer

This large "Augusta" design Park Home is approx. 85.14sqm and has 3 good size bedrooms, a lounge, dining, kitchen, one toilet and a large bathroom. New carpets have been installed in the lounge, meals and the 3 bedrooms.

There is a front porch, double carport and a storage shed.

This home is located at the rear of the Village and is close to transport, the Community Hall, and Indoor Heated Pool.

Riverside Gardens Estate is situated an easy 20 minutes from the Perth CBD and Airport. It is close to medical services, shops, restaurants transport and train station.