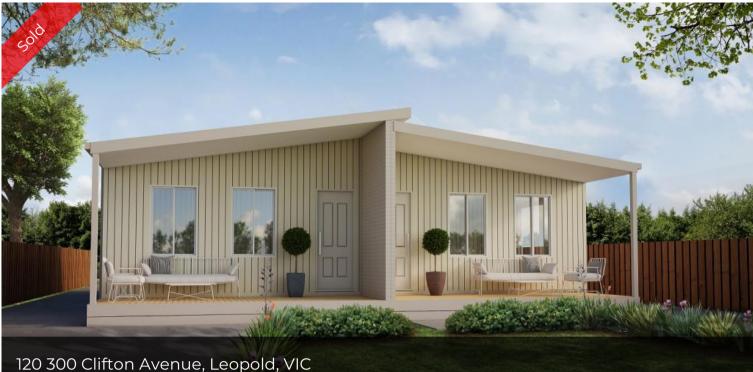

# Duplex coming to site 120 at Pelican Shores

Be the envy of your family and friends when you make the lifestyle choice to downsize into your brand new home at Pelican Shores Estate.

This modern duplex on site 119 features two bedrooms with built ins. Enjoy an open plan living/dining area with a functional kitchen. The laundry area has direct access to outside. THe other duplex sites on site 120 and is also for sale.

These duplexes presents a unique opportunity for someone who may want to live close to another friend or family member while still having their own space and independence.

Pelican Shores is situated directly on the waterfront in Leopold just outside of Geelong. The village offers secure living, modern homes, a supportive community and a range of facilities and social activities. Enjoy easy access to shop, services, medical facilities and all that Geelong and the Bellarine Peninsula have to offer.