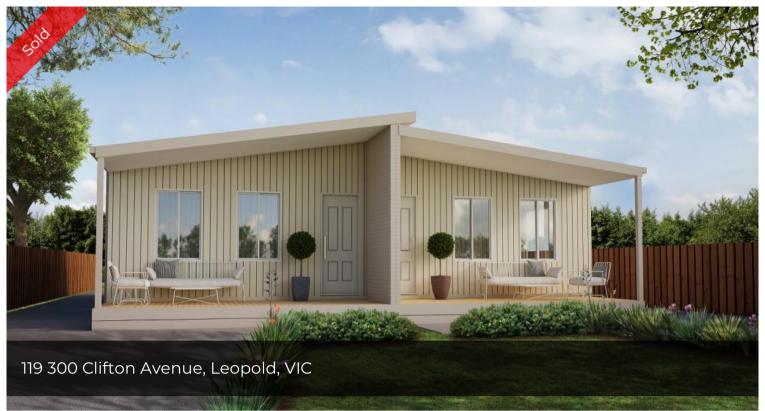

# Duplex coming soon to Pelican Shores - register your interest

Be the envy of your family and friends when you make the lifestyle choice to downsize into your brand new home at Pelican Shores Estate.

This modern duplex on site 119 features two bedrooms with built ins. Enjoy an open plan living/dining area with a functional kitchen. The laundry area has direct access to outside. The other duplex sites on site 120 and is also for sale.

These duplexes presents a unique opportunity for someone who may want to live close to another friend or family member while still having their own space and independence.

Pelican Shores is situated directly on the waterfront in Leopold just outside of Geelong. The village offers secure living, modern homes, a supportive community and a range of facilities and social activities. Enjoy easy access to shop, services, medical facilities and all that Geelong and the Bellarine Peninsula have to offer.

## **2 1 1**

Price SOLD Property ID 102664