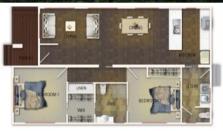

This modern home on site 65 feature two bedrooms, the main with a walk in robe and the second also with built ins both bedrooms have direct bathroom access. Enjoy an open plan living/dining area with a fantastic kitchen complete with a dishwasher, pantry, plenty of cupboard space and a convenient breakfast bench. The laundry has direct access to the rear garden as well as a separate toilet.

# **1** 2 **1** 1

Price SOLD Property ID 102663