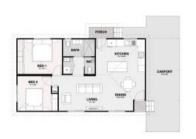

Plenty of bench space and storage cupboards including a good size pantry and Island bench with additional storage underneath Open plan living with tiles throughout the lounge/dining/kitchen area

Both bedrooms are carpeted with built-ins and ceiling fans.

The bathroom is spacious with toilet and shower and is tiled floor to ceiling

There is also a separate powder room with second toilet All windows have modern vertical blinds fitted It also features a built-in internal laundry Covered single carport

Inside walls are double gyprock with acoustic battens and sound screen insulation to minimise external noise Instantaneous gas hot water.