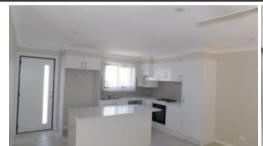

Plenty of bench space and storage cupboards including a good size pantry and Island bench with additional storage underneath Open plan living with tiles throughout the lounge/dining/kitchen area

Both bedrooms are carpeted with built-ins and ceiling fans.