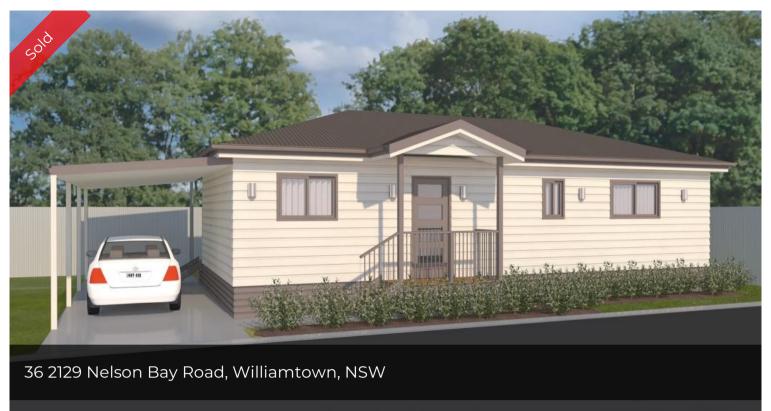

## New home site 36 at Banksia Grove Village

This brand new 2 bedroom home is nearly ready for you to move in to and make your own. This home has many great features including: -

Modern design kitchen with dishwasher, electric oven and gas cooktop

## **=** 2 **1 1 1**

Price SOLD for \$228,000 Property ID 102592