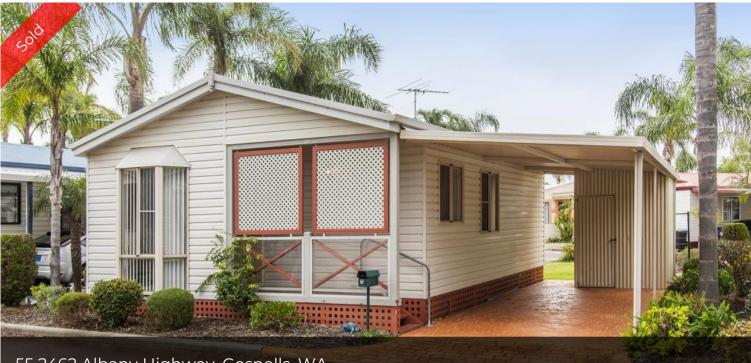

55 2462 Albany Highway, Gosnells, WA

## Riverside Gardens Estate - Site 55

This Opal design Park Home offers 2 bedrooms, kitchen meals and lounge room with a combined bathroom/laundry. Features include a reverse cycle split system air conditioner, gas freestanding cooker, gas heating point. Single carport, storage shed and porch entry.Located in a quiet street and close to the Community Hall, enclosed heated Pool and Bowling Green.Riverside Gardens Estate is a Lifestyle Village for the over 50's and is situated at the base of the Darling Ranges in Gosnells. The Village offers a secure living environment, fantastic facilities and a range a social groups and activities. The Village is close to medical facilities, bus routes, Seaforth Train Station and shops. Sorry, no dogs allowed.