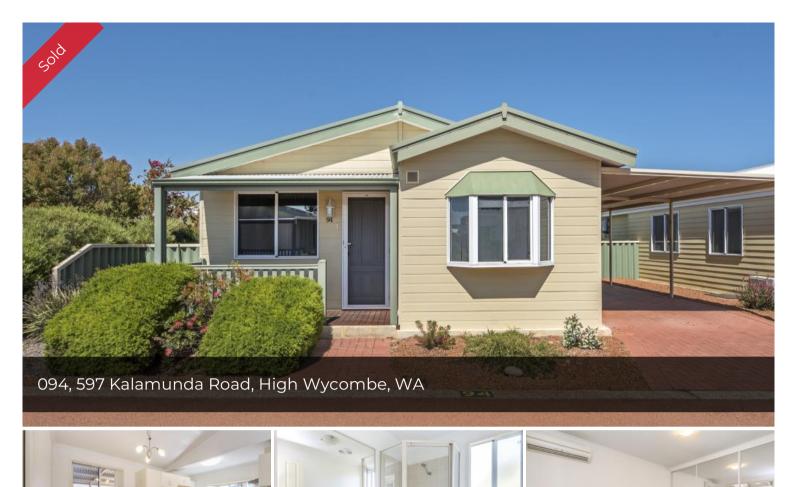

## Centrally located and close to the pool

E mi

The Bibbulmun design is very popular with its large kitchen overlooking a spacious open plan dining and living area plus 2 bedrooms and study making it very easy to 'downsize'. A cosy and convenient study is located adjacent to the dining area, then follow the hallway to two more bedrooms, good size bathroom and separate laundry and toilet. The outdoor living space is surrounded by lovely garden and is fully enclosed with patio blinds for comfort all year round. Centrally located and very close to the family centre and outdoor pool makes this home a bonus for sun lovers. Solar panels complete the list of desirable extras. This home offers privacy, comfort and space. Please call me for a viewing.

## 🛏 2 🔊 1 🗐 1

| Price       | SOLD   |
|-------------|--------|
| Property ID | 102438 |