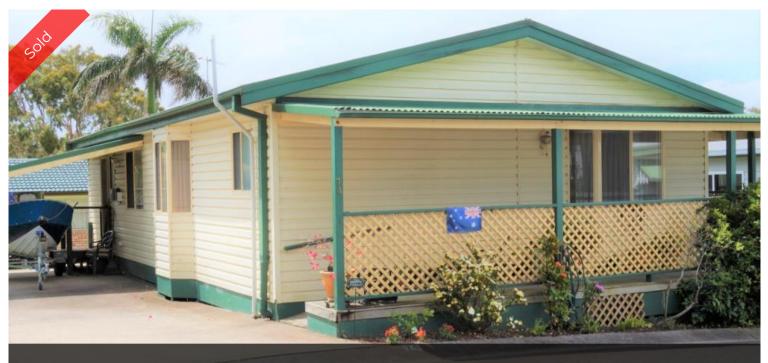

## Bay Village Estate

This Handy-man`s delight with so much potential is a 2bedroom home in a much sought after boundary position with a farm outlook at the rear, is offered with numerous features that include spacious lounge and separate dining room. The kitchen has heaps of cupboard space with its walk-in pantry, including a dish washer. Both bedrooms have built-in robes with the main featuring a walk-in robe and large en-suite with shower over bathtub, natural gas heater, ceiling fans, split system a/c, Solar panels and ceiling insulation to help reduce energy costs, 2 sep toilets. A large front/side deck with easy ramp access, manageable lawns and gardens and a garden shed. She is vacant waiting for you to do your magic. For an inspection phone the girls on 49733555 or visit www.thebayvillageeaste.com.au