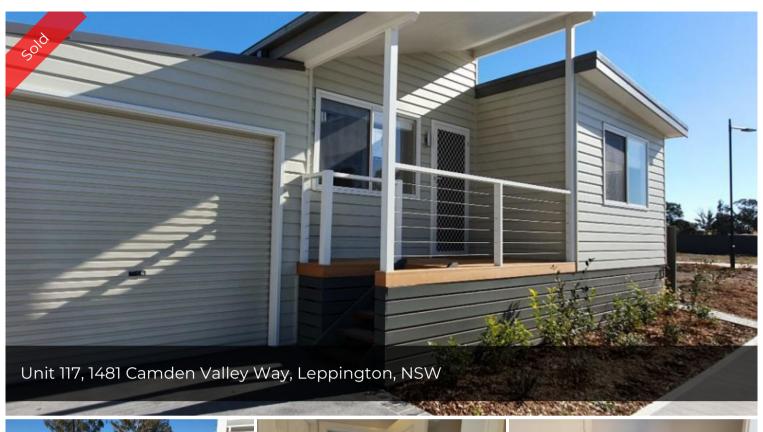

## 117 Grevillea Circuit

Situated in the newly constructed section of Four Lanterns Estate, this beautiful brand new home has 2 bedrooms, 1 bathroom, 2 toilets and a lockable carport.

You'll enjoy plenty of natural light and space with raked ceilings to the living, dining and kitchen and an open plan dining and living room. The home is built with quality floor and window finishes.

This home has been fitted with the Lifestyle and Comfort Upgrade packages.

The modern kitchen is spacious (dishwasher included), plus there is generous built-in storage in the bedrooms and corridor, as well as a garden shed by the carport.

Split system air-conditioning is included, as are landscaped gardens and fencing.

Enjoy this secure, low-maintenance lifestyle with affordable

Price SOLD Property ID 102399