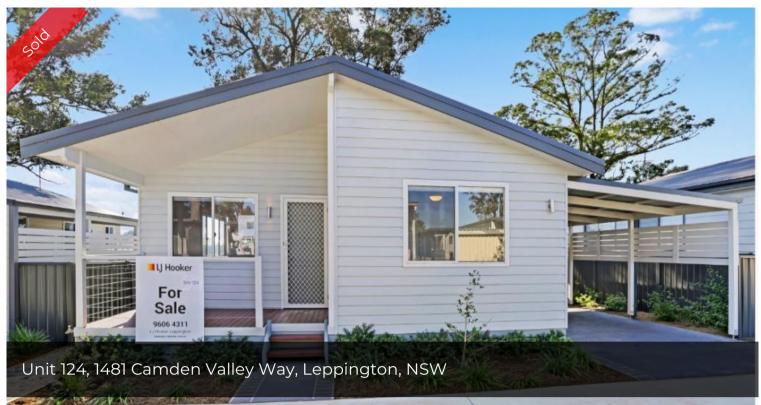

## 124 Grevillea Circuit

Situated in the newly constructed section of Four Lanterns Estate, this beautiful brand new home has 2 bedrooms, 1 bathroom and a carport.

You'll enjoy plenty of natural light and space with raked ceilings to the living, dining and kitchen and an open plan dining and living room. The home is built with quality floor and window finishes.

The modern kitchen is spacious (dishwasher included), plus there is generous built-in storage in the bedrooms and corridor, as well as a garden shed by the carport.

Split system air-conditioning is included, as are landscaped gardens and fencing.

Enjoy this secure, low-maintenance lifestyle with affordable weekly site rental, in a friendly and welcoming community.

This home is available for immediate occupation, subject to the

## Sales Representative Details

Four Lanterns Estate 0296065340 sales@fourlanternsestate.com.au approval of a residential site agreement.

- -2 bedroom home, both with built-in-robes
- -1 bathroom
- Open plan lounge, kitchen (dishwasher included) and dining room
- Split system air-conditioning
- Covered entry from carport
- Braemar floor plan
- No stamp duty
- No exit fees