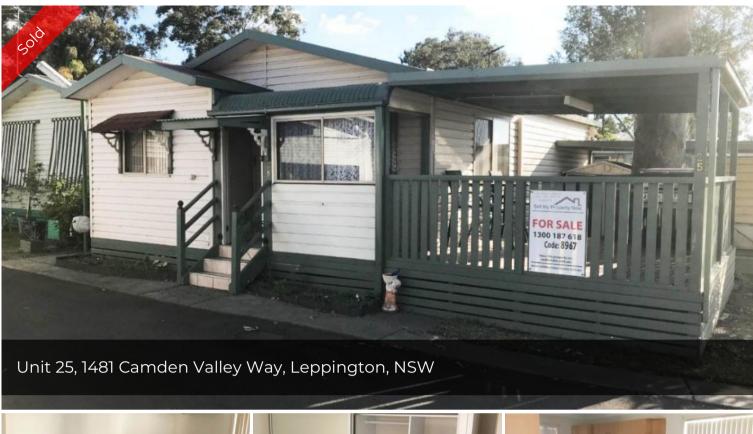

## 25 Tea Tree Lane

Move in, unpack, sit back, relax and enjoy. It has been well maintained and freshly painted.

The second bedroom has an additional wardrobe which provides great storage or can be removed to provide more space.

A large gum tree provides welcomed shade during the summer months, while the covered entertaining deck is unique to the estate, offering a wonderful outdoor living space. There is plenty of room for a barbecue.

This home is available for immediate occupation subject to the approval of a residential site agreement.

2 bedroom home, both with built-in-robes Great covered outdoor entertaining deck Covered entry Combined kitchen and dining room Separate lounge room Reverse-cycle air-conditioning