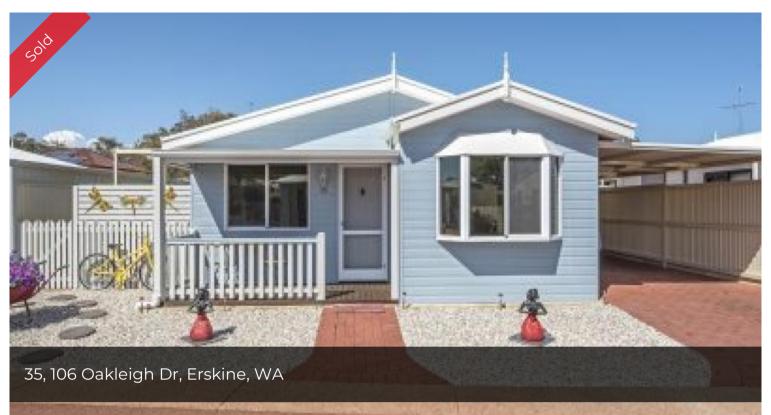

## Sheoak - House 35

Beautiful Gem, Move Right In! Display home presentation is just the start with this lovely property! With 2 bedrooms plus a study, solar pergola & patios to the side & rear. Featuring raised ceilings in the living area, separate kitchen & dining and study opening to the living zone. The study is a great size and could be utilised as a hobby room, formal dining or 3rd bedroom. Your undercover carport is large enough for two cars or one car and a pop top caravan. The yards are ultra low maintenance making this a perfect lock & leave home. Inclusions Two bedrooms, additional study/3rd bed One bathroom, 2 WC Rear alfresco area Open-plan kitchen, dining and living area All fixtures and fittings included Undercover carport Store room Fully landscaped gardens Air conditioning plus full Insulation