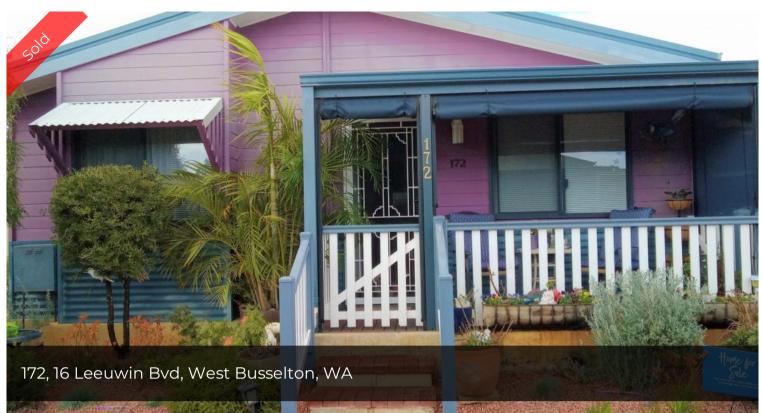

## 172 Large Home – Spa – Solar – North Facing

Open plan living with dimmable lighting.

Lovely lounge room with high ceiling.

8 Solar panels.

Reverse cycle air-conditioning.

Kitchen with Island bench, Chef's cooker and large fridge space. Large master bedroom – ideal for a King bed, plus a walk-in-robe. Minor bedroom with BIR and ceiling fan.

Study (or 3rd bedroom) with double sliding door and ceiling fan.

Bathroom with corner shower and separate spa bath.

Good sized laundry with extra cupboards.

Separate WC.

Private back patio with outdoor blinds.

Large Lock up shed with power point and shelving.

Carport for 1-2 vehicles.

Close to fantastic Village amenities