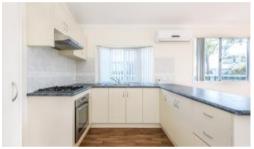

A spacious lounge and dining with high raked ceilings, air con and a central u-shaped kitchen with lovely bay window The master bedroom is positioned at the rear of the home and is spacious with ample storage.