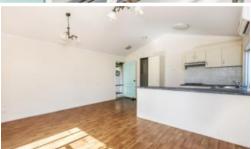

A spacious lounge and dining with high raked ceilings, air con and a central u-shaped kitchen with lovely bay window The master bedroom is positioned at the rear of the home and is spacious with ample storage.