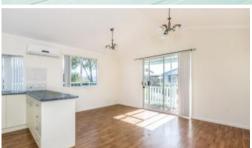

A spacious lounge and dining with high raked ceilings, air con and a central u-shaped kitchen with lovely bay window The master bedroom is positioned at the rear of the home and is spacious with ample storage.