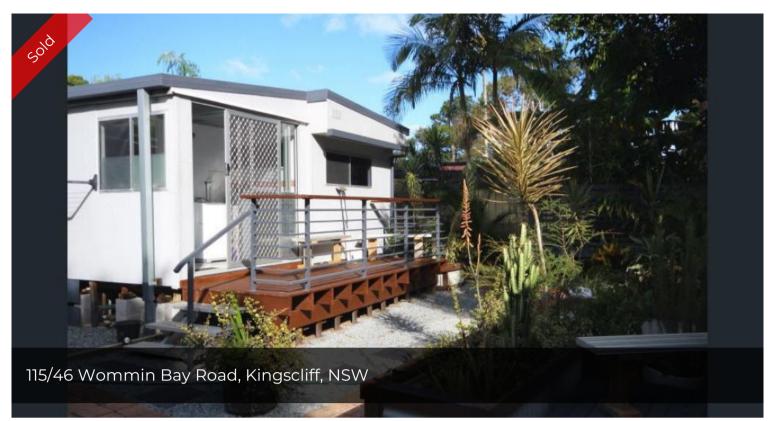

## Ingenia Lifestyle Kingscliff – Over 50's 'Pet Friendly' residential park.

Fully renovated with no expense spared. This immaculately presented and charming one bedroom home is located on a large block on the village perimeter.

The home has both a front & rear verandah that over looks a low maintenance landscaped garden brimming with native plants.

Please call us for full details and to arrange property inspection.

Ingenia Lifestyle Kingscliff is an over 50's residential park. The park is set amongst 10 acres of landscaped gardens and is ideally located to enjoy everything the Gold Coast, Tweed Valley and Tweed Coast have to offer.