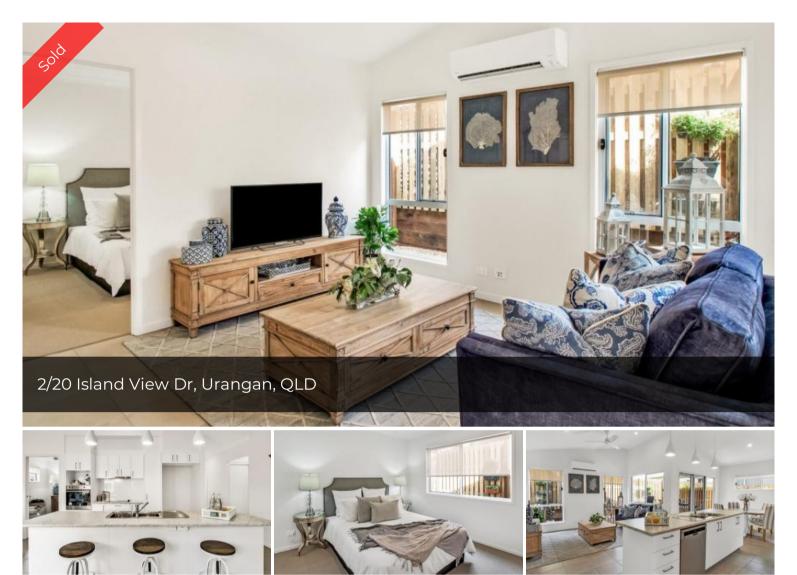

## MCLAREN

Light filled architect-designed homes deliver contemporary living combined with low-maintenance ease, unlocking more freedom for the lifestyle you've been seeking. Choose from a selection of homes to suit your budget and lifestyle – whether you want to accommodate your boat, caravan or RV or entertain guests in generous alfresco spaces.

Each home design features natural, light-filled open plan interiors providing a bright and airy feel to maximise the natural sunlight with air-conditioning to main living areas. Seamless indoor/outdoor living spaces with covered, private entertaining alfresco areas will become ideal for entertaining in Queensland's climate.

Enjoy modern kitchen and smart bathroom designs, which include carefully selected finishes to give you a feeling of timeless style and quality