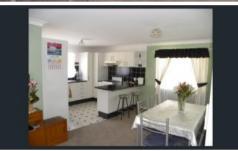

Add the gates and you have the perfect spot for you furry best friend to run around and have fun.

The home is nicely presented and maintained with a large air conditioned lounge room with a good size adjacent dining area and modern compact kitchen. The 2 good sized bedrooms have BIR's with the main at the rear providing the comfort of a ceiling fan when required. Modern bathroom and laundry plus separate WC provides you with a delightful living environment.