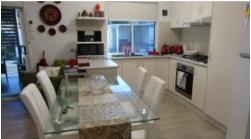

Enjoy the northerly aspect of this private and spacious deck complete with blinds for screening. Freshly painted and newly laid floor coverings throughout the home. Air conditioned with ceiling fans in the lounge and both bedrooms. All gas stove, bathroom heating lights. Plenty of storage space in the modern & functional kitchen and built in's in both bedrooms. Carport at the rear of the property.