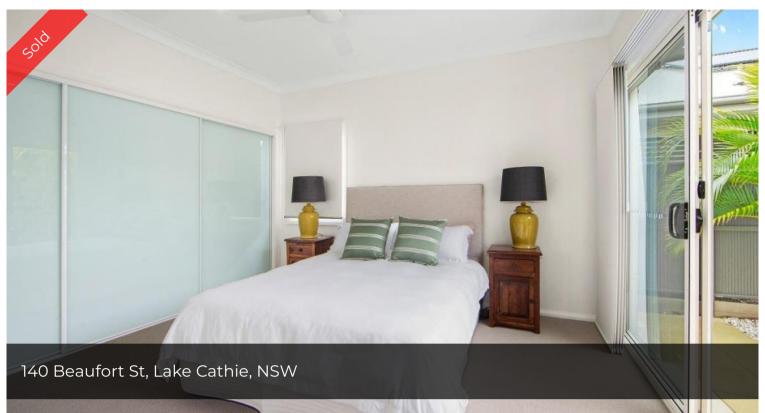

## Palm Beach Dual Master

Palm Beach Dual Master – one of the many benefits of this design is the louver windows allowing a cross airflow which is complimented by the 9ft ceilings. The generous courtyard flows from the open plan living ideal for alfresco dining. This Palm Beach design incorporates two masters bedrooms with ensuites one includes a bath. A generous light filled study flows onto the front courtyard through large sliding doors. Along with the features of the Traditional Palm Beach is the butler pantry, a multifunction room ideal for the entertainer..