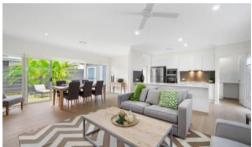

## Palm Beach Dual Master

Palm Beach Dual Master – one of the many benefits of this design is the louver windows allowing a cross airflow which is complimented by the 9ft ceilings. The generous courtyard flows from the open plan living ideal for alfresco dining. This Palm Beach design incorporates two masters bedrooms with ensuites one includes a bath. A generous light filled study flows onto the front courtyard through large sliding doors. Along with the features of the Traditional Palm Beach is the butler pantry, a multifunction room ideal for the entertainer..