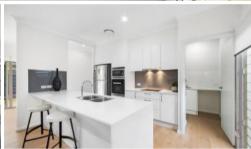

## Palm Beach Dual Master

Palm Beach Dual Master – one of the many benefits of this design is the louver windows allowing a cross airflow which is complimented by the 9ft ceilings. The generous courtyard flows from the open plan living ideal for alfresco dining. This Palm Beach design incorporates two masters bedrooms with ensuites one includes a bath. A generous light filled study flows onto the front courtyard through large sliding doors. Along with the features of the Traditional Palm Beach is the butler pantry, a multifunction room ideal for the entertainer..