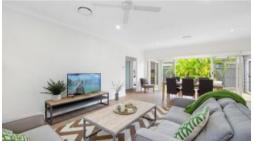

## Palm Beach Dual Master

Palm Beach Dual Master – one of the many benefits of this design is the louver windows allowing a cross airflow which is complimented by the 9ft ceilings. The generous courtyard flows from the open plan living ideal for alfresco dining. This Palm Beach design incorporates two masters bedrooms with ensuites one includes a bath. A generous light filled study flows onto the front courtyard through large sliding doors. Along with the features of the Traditional Palm Beach is the butler pantry, a multifunction room ideal for the entertainer..