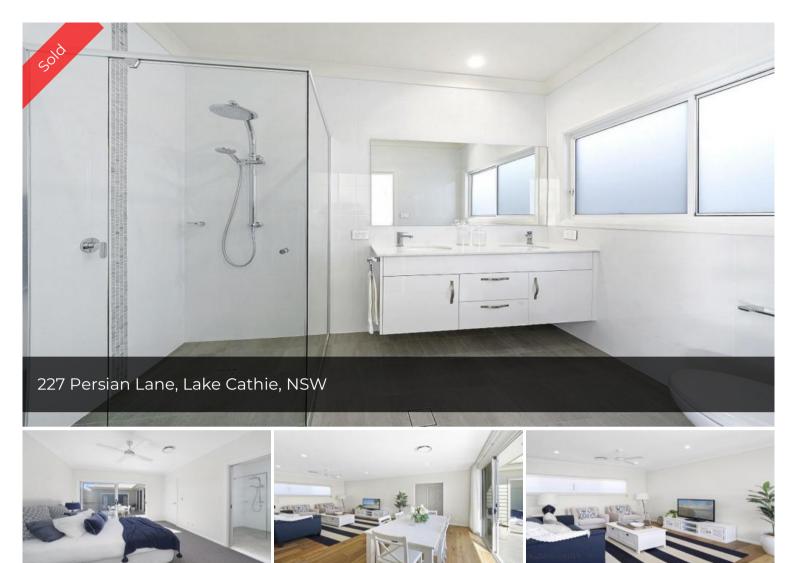

## Palm Beach Dual Master

Palm Beach Dual Master – one of the many benefits of this design is the louver windows allowing a cross airflow which is complimented by the 9ft ceilings. The generous courtyard flows from the open plan living ideal for alfresco dining. This Palm Beach design incorporates two masters bedrooms with ensuites one includes a bath. A generous light filled study flows onto the front courtyard through large sliding doors. Along with the features of the Traditional Palm Beach is the butler pantry, a multifunction room ideal for the entertainer..