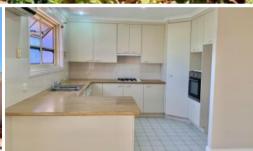

## **FERNDALE**

This Ferndale design home is situated close to the Clubhouse and the amenities and has a lovely established garden. The open plan kitchen, lounge and dining area, have vaulted ceilings and double glass doors open onto a sunny backyard. The home features two bedrooms with built in robes, an ensuite in the main bedroom and a main bathroom. The single garage has internal access and the front porch is a perfect spot for your morning coffee. Come to Pine Needles and enjoy the lifestyle!