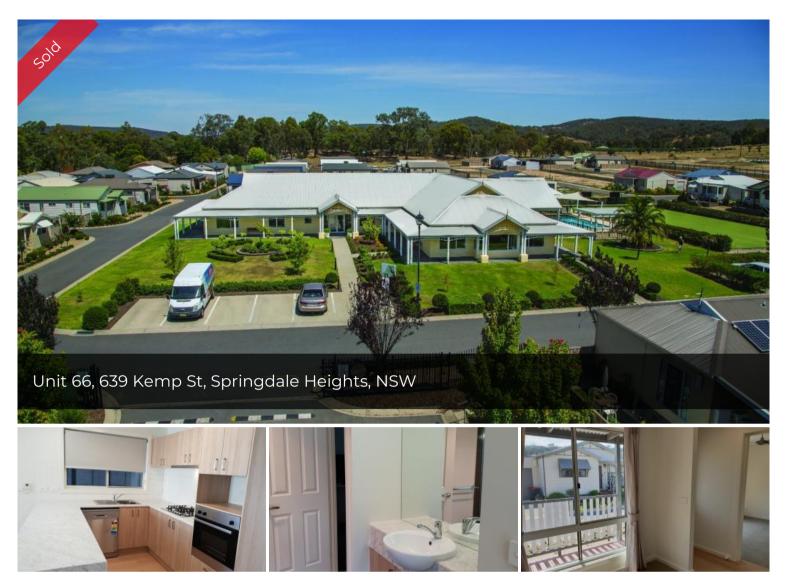

## 066 Boronia Range (Rylee A)

The Rylee A offers beautiful open plan living & dining area as well as a generous kitchen featuring stainless steel appliances. There are two bedrooms + study, with a walk-in robe and ensuite to the master & built-in robes to the second. This design is currently only available at our community.

2 bedroom + study Separate toilet & laundry Lock-up carport Community amenities Front deck

## 💾 2 🔊 2

| Price       | SOLD   |
|-------------|--------|
| Property ID | 101470 |