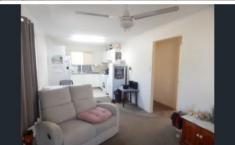

Internally the property is extremely neat and tidy with new carpet throughout lounge room and both bedrooms. Both bedrooms include built ins and ceiling fans

The kitchen is equipped with a gas stove and plenty of cupboard space.