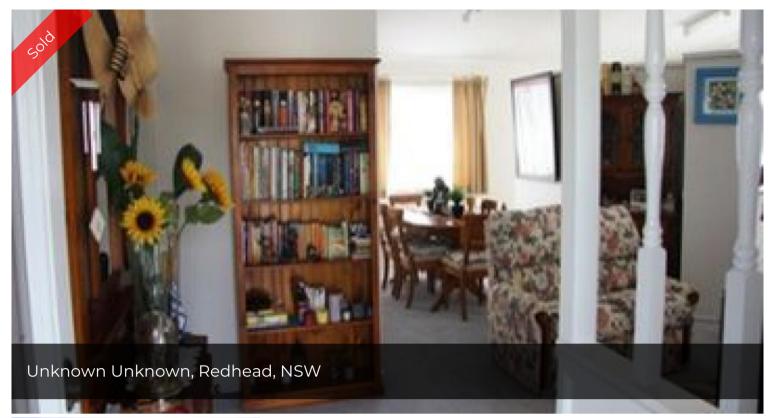

## SIZE SURPRISE!

You'll be impressed with the extra space, light and secluded location of this delightful, immaculately presented and maintained 2 ½ bedroom Relocatable home in Sanctuary Park Redhead

Features you will appreciate:

- Full length covered timber verandah to relax and enjoy
- The home has been recently painted throughout, new carpets, new curtains.
- Reverse cycle air conditioner,
- 2 excellent sized bedrooms with good sized Ensuite to main bedroom. Both bedrooms features built in robes.
- Modern main bathroom
- Bonus extra half a room for the grandkids to stay ( or hobby room)
- High vaulted ceilings feature in the generous Living room
- Separate yet open Dining room
- A spacious modern kitchen with garden window.
- Large Carport with ramp to rear door.