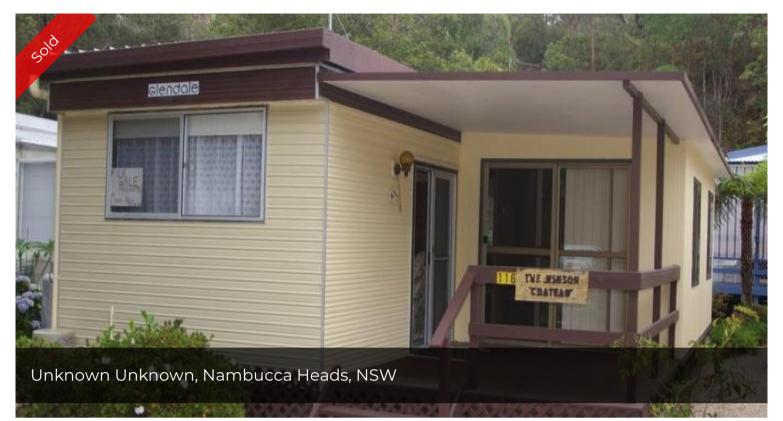

## Your Beach Side Retreat

Neslted in a quiet holiday park on the eastern side of town is the one bedroom relocatable. Two way entry and one that leads to separate lounge area. Kitchen is very tidy and combines with dinning area. The bathroom acts as ensuite to the bedroom and has built-in robes. Has one car space with, and only a 50 metre stroll to the beach. Priced to sell so make an appointment today.