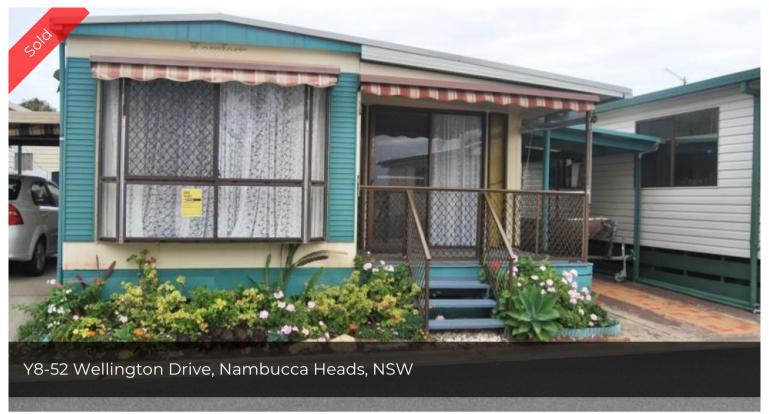

## Prime location with water views..

Relax and enjoy this beautiful relocatable home in the award winning White Albatross Park.

This two bedroom home is spacious with an open plan living area.

You can step outside onto a deck and enjoy the beautiful water view.

The home features a modern kitchen, a newly renovated bathroom, separate laundry and a single carport and is very tastefully styled throughout with window drapes included.

White Albatross is set on the headlands of Nambucca and is surrounded by the Pacific Ocean, the Nambucca River and Gordon Park Rainforest.