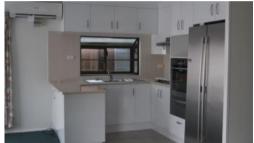

The home features a modern kitchen, a newly renovated bathroom, separate laundry and a single carport and is very tastefully styled throughout with window drapes included.

White Albatross is set on the headlands of Nambucca and is surrounded by the Pacific Ocean, the Nambucca River and Gordon Park Rainforest.