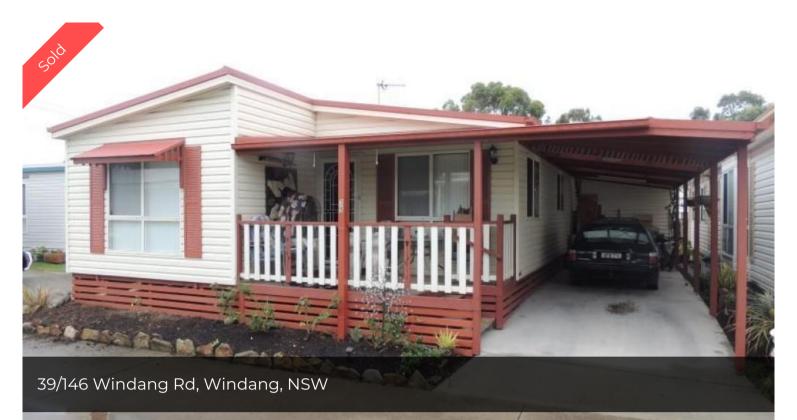

## Massive relocatable home!

Massive relocatable home!

Located in the Oasis Village this 3 bedroom Relocatable home will surprise most!

Featuring....

\* 3 Bedrooms with B-I-W's - The over sized master suite featuring walk in robe

- \* Massive open plan living, kitchen dining areas air conditioned
- \* Spacious bathroom with spa bath and large separate shower
- \* Kitchen features breakfast bar, corner pantry and ample cupboard space
- \* North facing front balcony, small private courtyard, double carport and lock up storage shed!

## 📇 3 🔊 1 🛱 2

| Price       | SOLD   |
|-------------|--------|
| Property ID | 100953 |

The above information provided has been furnished to us by the vendor/s. We have not verified whether or not that information is accurate and do not have any belief in one way or the other in its accuracy. We do not accept any responsibility to any person for its accuracy and do no more than