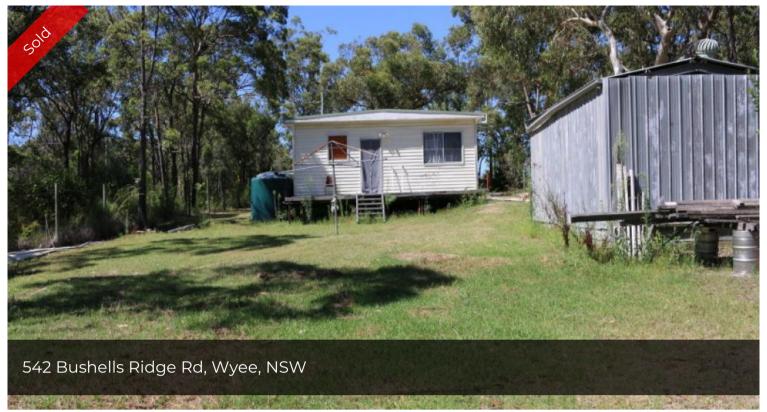

## PICTURESQUE BUSH SETTING

Nestled in spectacular bush land, this 1080m2 block has a fantastic outlook to the surrounding environment. The current zoning does not allow for development, but with recent council re-zoning this is being reassessed and may allow for construction in the near future. This property consists of a single garage with a wide concrete driveway and a garden shed. The team at Capital One advise any interested parties to make enquiries to Lake Macquarie Council. Currently the parcel of land has a relocatable home, which consists of a large kitchen that opens out into the lounge area, one large bedroom and bathroom as well as a separate laundry.