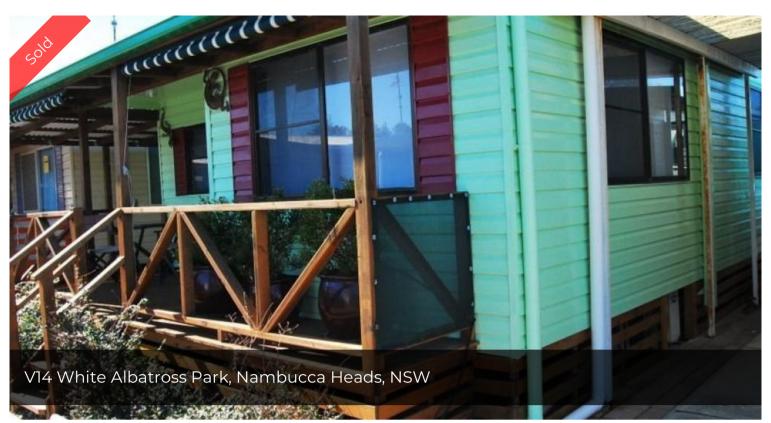

## IDEAL RETIREMENT OR FISHERMANS HOME

IDEAL RETIREMENT OR FISHERMANS HOME 2 BEDROOM - 1 BATHROOM - 1 CARPORT

This beautiful relocatable home is situated in the very desirable and much sought after White Albatross Park.

Right next to the famous Vwall at the mouth of the Nambucca River.

Ideal for retirees, holiday living or fisherman's heaven.

The bright and sunny position and airy open plan living added with the low maintenance living makes for the ideal choice.

Close to the surf beach, river and backed by subtropical rain forest, its position is second to none.

All amenities within the park, general store, post office, cafe, tavern and resturant.

Price Property ID SOLD 100907 The above information provided has been furnished to us by the vendor/s. We have not verified whether or not that information is accurate and do not have any belief in one way or the other in its accuracy. We do not accept any responsibility to any person for its accuracy and do no more than pass it on. All interested parties should make and rely upon their own enquiries in order to determine whether or not this information is in fact accurate.