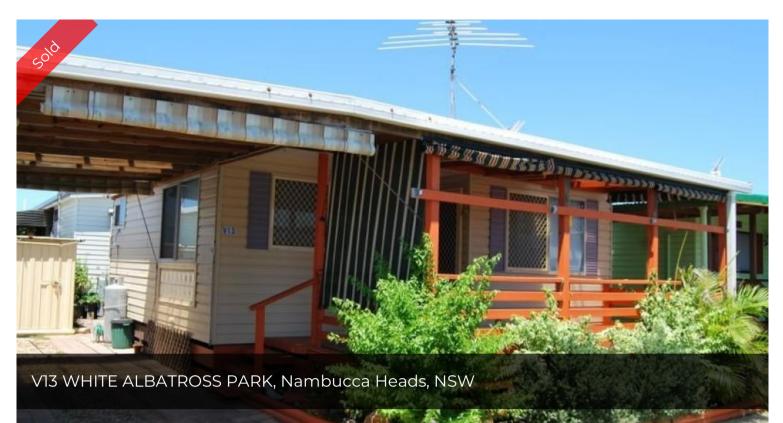

## MODERN RETIREMENT LIVING

Well designed retirement home is set within the 4.5 star White Albatross Park on the beautiful Nambucca River banks and just 200 metres to the famous V-Wall with surf beach and subtrpoical rainforest surrounding this well maintained park. This lovely relocatable home has wide verandas and modern fittings throughout. There is air conditioning, and a spa bath to help pamper you in your retirement. This is a real once off home. Very few come on the market that are so well maintained and if you want a low maintenance

lifestyle, this is well worth an inspection.

The above information provided has been furnished to us by the vendor/s. We have not verified whether or not that information is accurate and do not have any belief in one way or the other in its accuracy. We do not accept any responsibility to any person for its accuracy and do no more than pass it on. All interested parties should make and rely upon their own enquiries in order to determine whether or not this information is in fact accurate.